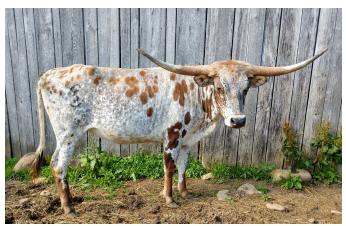

## **SCC Steel Illusion**

Date of Birth: **Registration 1:** Sale Price: Breeder: **Owner:** 

TTT:

03/21/2017 276317 \$ Gravett, Ann Stickley Cattle Co.

This is a beautiful heifer that adds more color everyday it seems. She has the genetic wild gene. So, she should have some flashy offspring, and have the genetics in her pedigree to go with it. She is being exposed to Outlawed Spice for a 2019 calf.