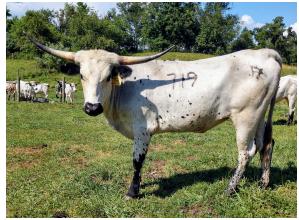

W

Courtesy of Stickley Cattle Company

Beautiful thick frame black and white feminine heifer. She has a pedigree that speaks for itself with grand sires Cowboy Catchit Chex and Sharpshooter. She would be a COWBOY CHEX asset to anyone's program. This will be one to watch as she matures. **Cowboy Catchit Chex BL RIO CATCHIT** 62.7500 on 04/25/2022 TTT: **BL NIGHT CHEX** KCCI NIGHT MOVES E J NIGHT CALL GIRL BROKENS CLASSY CALL GIRL HBR Sheeza Nite Top Caliber 703 RHF SHARP SHOOTER **BURNIN DAYLIGHT** RML Sheeza Sharp Shooter AWESOME VIAGRA **RHF** Awesome Maurena RHF CELEBRITY STATUS